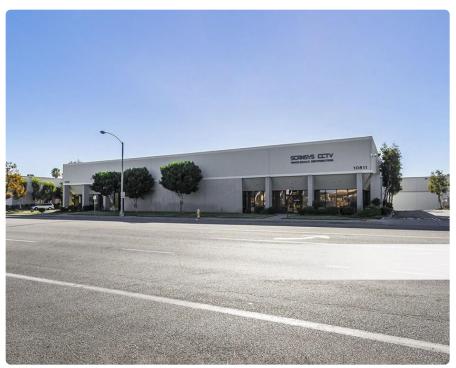

## Santa Fe Springs Business Center

10811 Shoemaker Avenue, Santa Fe Springs, CA 90670 Industrial Flex - Industrial 10,000 SF

For Lease

\$1.14/SF/MO

**Property Size** 

91,788 SF

Parking Spaces Avail.

174